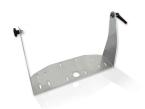

## Yoke mount stand for 15" PPC

## Product information "Yoke mount stand for 15" PPC"

IP65 stainless steel mounting stand for stainless steel Panel-PC's with adjustable inclination. Demensions: 388 x 125,8 x 248 mm LxBxH