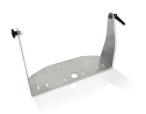

## Yoke mount stand for 21,5" PPC

## **Price on request**

Prices plus VAT plus shipping costs

Delivery time: upon request

Product information "Yoke mount stand for 21,5" PPC"

IP65 stainless steel mounting stand for stainless steel Panel-PC's with adjustable inclination. Demensions: 551 x 141,7 x 266 mm LxBxH